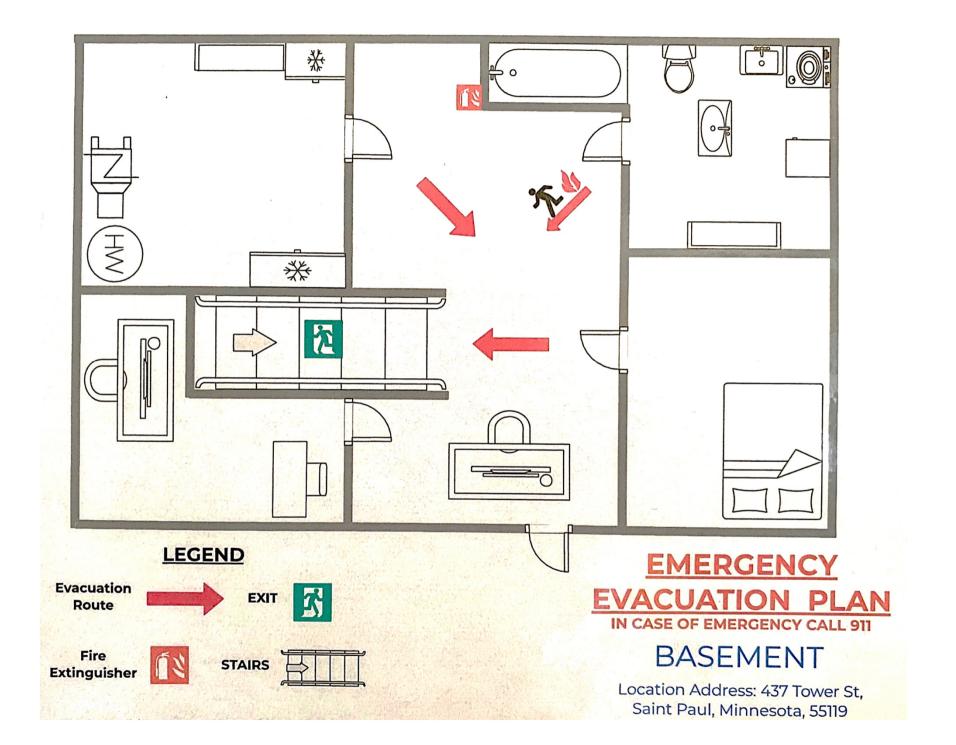

#### **EMERGENCY FLOOR LAYOUT**

▼ 1st Floor

TOTAL AREA: 853.34 sq ft · LIVING AREA: 853.34 sq ft · ROOMS: 3

3) Phone number and Address should be Boldy seen at the TOP of the website (e.g)

Phone: 651.428.9170

#### **EMERGENCY FLOOR LAYOUT**

#### **LEGEND**

Evacuation Route

Fire Extinguisher

### EMERGENCY EVACUATION PLAN

IN CASE OF EMERGENCY CALL 911

### MAIN LEVEL

Location Address: 437 Tower St, Saint Paul, Minnesota, 55119