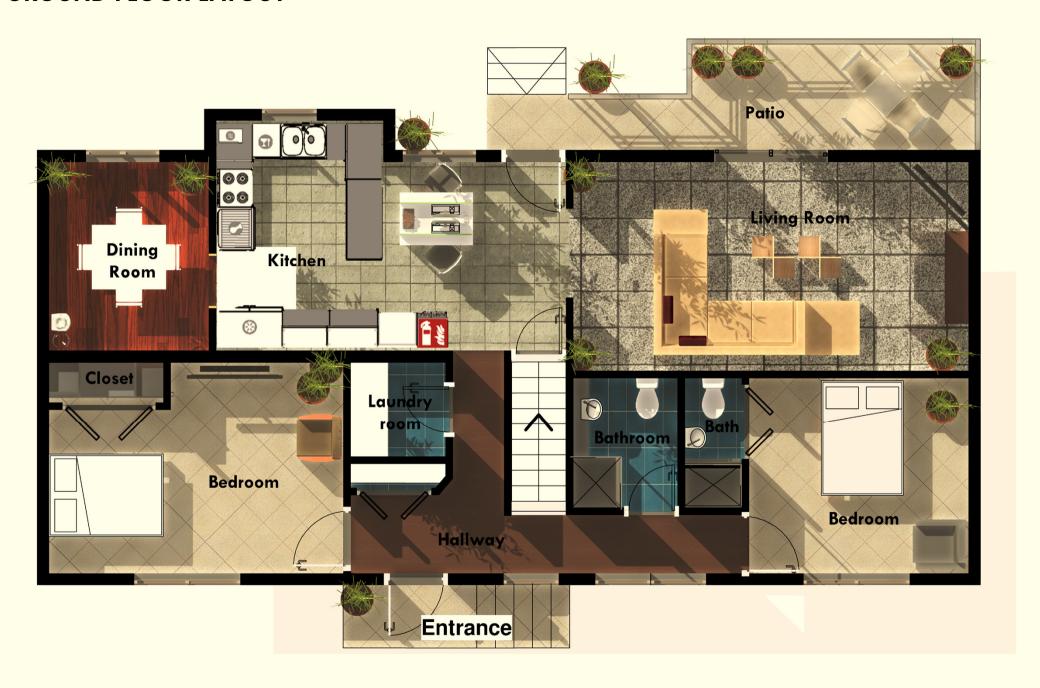

305 Winthrop Street S, St Paul, MN 55119





## 1) Show Google location of our facilities



305 Winthrop Street S, St Paul, MN 55119



<u>Satellite View</u> 305 **Winthrop Street** S, St Paul, MN 55119



### 2) Include the Floor Plans of our facility on the website (showing furniture)

### **BASEMENT FLOOR LAYOUT**



#### **GROUND FLOOR LAYOUT**



#### **FIRST FLOOR LAYOUT**







#### **EMERGENCY FLOOR LAYOUT**

▼ 1st Floor

TOTAL AREA: 853.34 sq ft · LIVING AREA: 853.34 sq ft · ROOMS: 3



3) Phone number and Address should be Boldy seen at the TOP of the website (e.g)

Phone: 651.428.9170

Address: 305 Winthrop St S, St Paul, MN 55119

# 4) Colors of the website should range from tones and shades of BLUE (e.g)









TEMPLATE KIT

25+ ELEMENTOR SECTIONS









### 5) Interior Photos (305 Winthrop St S, St Paul, MN)































Satellite View



#### **EMERGENCY FLOOR LAYOUT**





#### **LEGEND**

Evacuation Route







Fire Extinguisher



### EMERGENCY EVACUATION PLAN

IN CASE OF EMERGENCY CALL 911

### MAIN LEVEL

Location Address: 437 Tower St, Saint Paul, Minnesota, 55119

### 6) Interior Photos (4