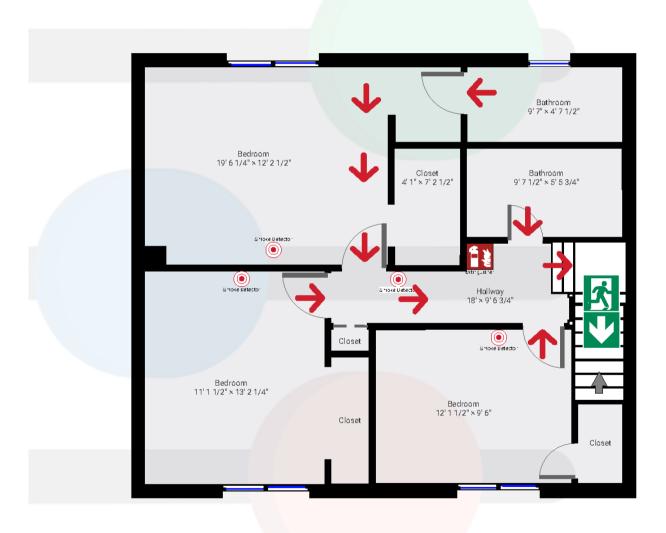

305 Winthrop Street S, St Paul, MN 55119





## 1) Show Google location of our facilities



305 Winthrop Street S, St Paul, MN 55119



<u>Satellite View</u> 305 **Winthrop Street** S, St Paul, MN 55119



### 2) Include the Floor Plans of our facility on the website (showing furniture)

### **BASEMENT FLOOR LAYOUT**



#### **GROUND FLOOR LAYOUT**



#### **FIRST FLOOR LAYOUT**







#### **EMERGENCY FLOOR LAYOUT**

▼ 1st Floor

TOTAL AREA: 853.34 sq ft · LIVING AREA: 853.34 sq ft · ROOMS: 3



3) Phone number and Address should be Boldy seen at the TOP of the website (e.g)

Phone: 651.428.9170

Address: 305 Winthrop St S, St Paul, MN 55119

# 4) Colors of the website should range from tones and shades of BLUE (e.g)









TEMPLATE KIT

25+ ELEMENTOR SECTIONS









### 5) Interior Photos (305 Winthrop St S, St Paul, MN)































Satellite View



#### **EMERGENCY FLOOR LAYOUT**





#### **LEGEND**

Evacuation Route







Fire Extinguisher



### EMERGENCY EVACUATION PLAN

IN CASE OF EMERGENCY CALL 911

### MAIN LEVEL

Location Address: 437 Tower St, Saint Paul, Minnesota, 55119

### 6) Interior Photos (437 Tower Street, St Paul, MN)