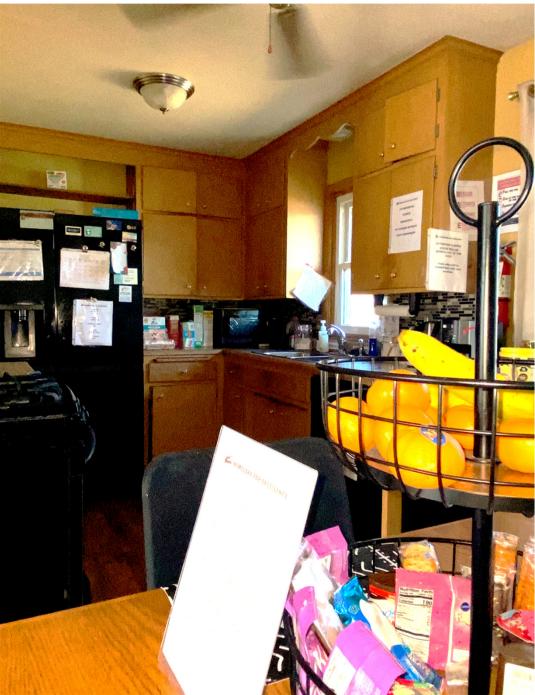

MERGENCY FLOOR LAYOUT**

▼ 1st Floor

TOTAL AREA: 853.34 sq ft · LIVING AREA: 853.34 sq ft · ROOMS: 3



3) Phone number and Address should be Boldy seen at the TOP of the website (e.g)

Phone: 651.428.9170

Address: 305 Winthrop St S, St Paul, MN 55119

# 4) Colors of the website should range from tones and shades of BLUE (e.g)









TEMPLATE KIT

25+ ELEMENTOR SECTIONS









### 5) Interior Photos (305 Winthrop St S, St Paul, MN)































Satellite View



#### **EMERGENCY FLOOR LAYOUT**





#### **LEGEND**

Evacuation Route







Fire Extinguisher



### EMERGENCY EVACUATION PLAN

IN CASE OF EMERGENCY CALL 911

### MAIN LEVEL

Location Address: 437 Tower St, Saint Paul, Minnesota, 55119

### 6) Interior Photos (437 Tower Street, St Paul, MN)