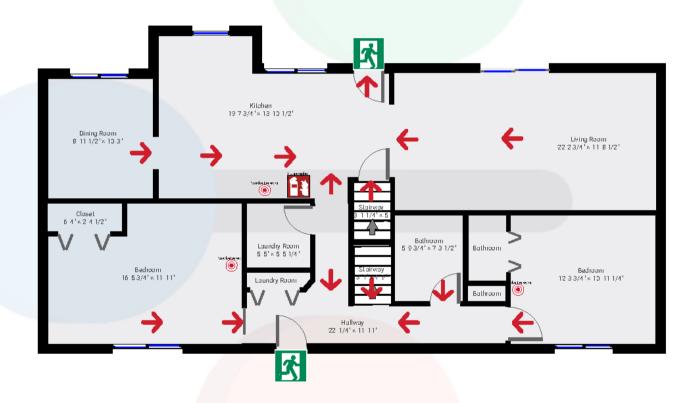

#### **EMERGENCY FLOOR LAYOUT**

▼ 1st Floor

TOTAL AREA: 853.34 sq ft · LIVING AREA: 853.34 sq ft · ROOMS: 3

3) Phone number and Address should be Boldy seen at the TOP of the website (e.g)

Phone: 651.428.9170

#### **EMERGENCY FLOOR LAYOUT**

#### **LEGEND**

Evacuation Route

Fire Extinguisher

### EMERGENCY EVACUATION PLAN

IN CASE OF EMERGENCY CALL 911