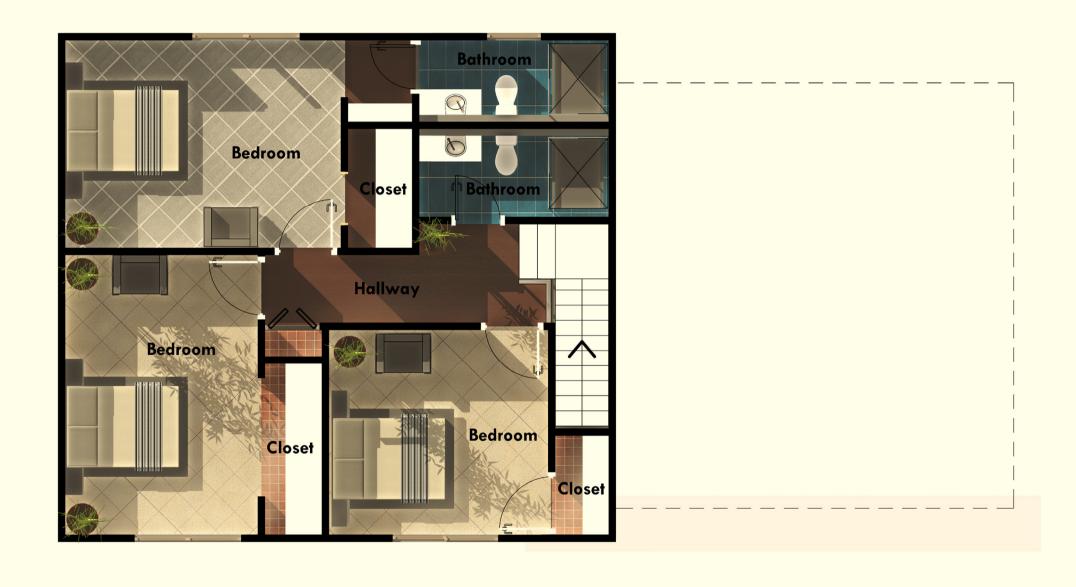

#### **FIRST FLOOR LAYOUT**

#### **EMERGENCY FLOOR LAYOUT**

▼ 1st Floor

TOTAL AREA: 853.34 sq ft · LIVING AREA: 853.34 sq ft · ROOMS: 3

3) Phone number and Address should be Boldy seen at the TOP of the website (e.g)

Phone: 651.428.9170