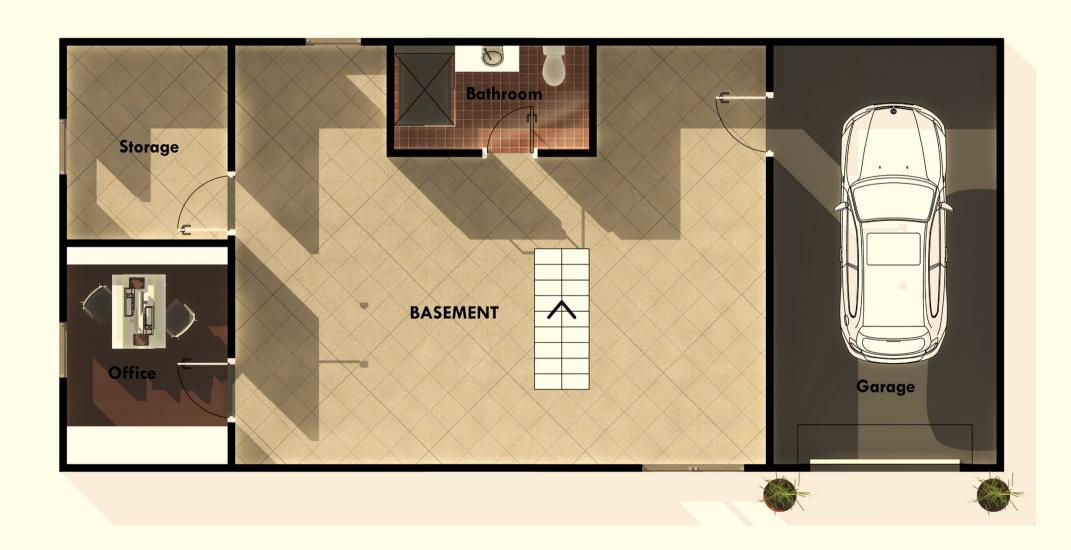

305 Winthrop Street S, St Paul, MN 55119





## 1) Show Google location of our facilities



305 Winthrop Street S, St Paul, MN 55119



<u>Satellite View</u> 305 **Winthrop Street** S, St Paul, MN 55119



### 2) Include the Floor Plans of our facility on the website (showing furniture)

### **BASEMENT FLOOR LAYOUT**



#### **GROUND FLOOR LAYOUT**



#### **FIRST FLOOR LAYOUT**







#### **EMERGENCY FLOOR LAYOUT**

▼ 1st Floor

TOTAL AREA: 853.34 sq ft · LIVING AREA: 853.34 sq ft · ROOMS: 3



3) Phone number and Address should be Boldy seen at the TOP of the website (e.g)

Phone: 651.428.9170

Address: 305 Winthrop St S, St Paul, MN 55119

# 4) Colors of the website should range from tones and shades of BLUE (e.g)









TEMPLATE KIT

25+ ELEMENTOR SECTIONS









### 5) Interior Photos (305 Winthrop St S, St Paul, MN)































Satellite View



#### **EMERGENCY FLOOR LAYOUT**





#### **LEGEND**

Evacuation Route







Fire Extinguisher



### EMERGENCY EVACUATION PLAN

IN CASE OF EMERGENCY CALL 911

### MAIN LEVEL

Location Address: 437 Tower St, Saint Paul, Minnesota,