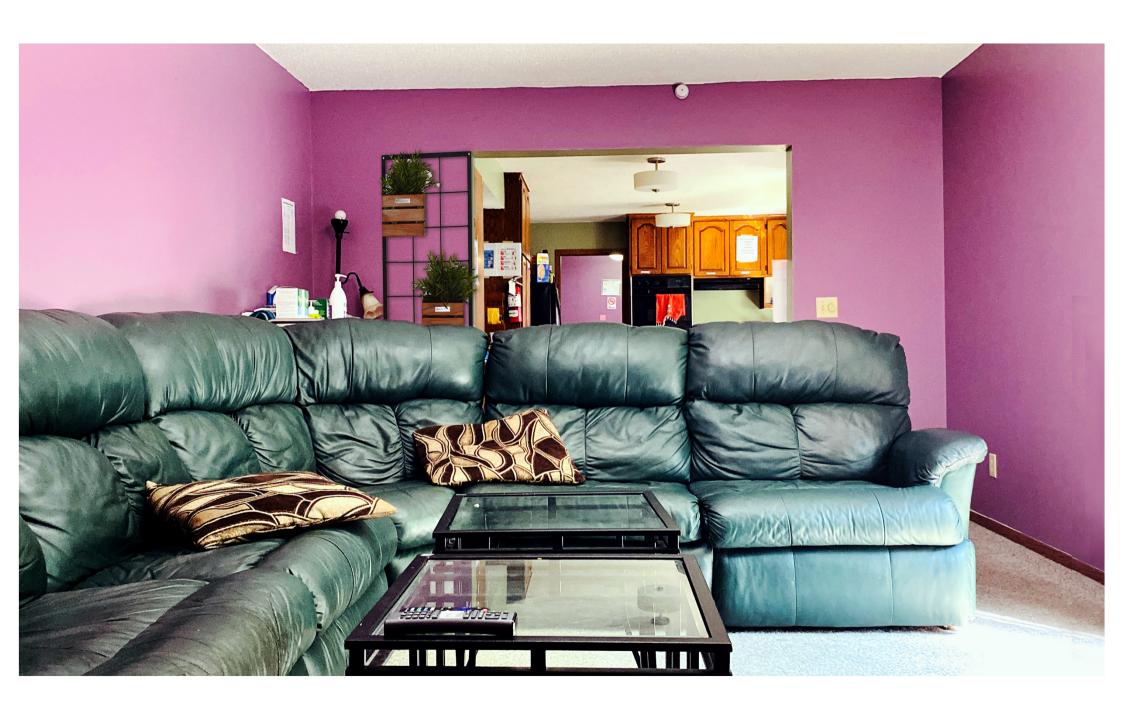

e location of our facilities



305 Winthrop Street S, St Paul, MN 55119



<u>Satellite View</u> 305 **Winthrop Street** S, St Paul, MN 55119



### 2) Include the Floor Plans of our facility on the website (showing furniture)

### **BASEMENT FLOOR LAYOUT**



#### **GROUND FLOOR LAYOUT**



#### **FIRST FLOOR LAYOUT**







#### **EMERGENCY FLOOR LAYOUT**

▼ 1st Floor

TOTAL AREA: 853.34 sq ft · LIVING AREA: 853.34 sq ft · ROOMS: 3



3) Phone number and Address should be Boldy seen at the TOP of the website (e.g)

Phone: 651.428.9170

Address: 305 Winthrop St S, St Paul, MN 55119

# 4) Colors of the website should range from tones and shades of BLUE (e.g)









TEMPLATE KIT

25+ ELEMENTOR SECTIONS









### 5) Interior Photos (305 Winthrop St S, St Paul, MN)































Satellite View



#### **EMERGENCY FLOOR LAYOUT**





#### **LEGEND**

Evacuation Route







Fire Extinguisher



### EMERGENCY EVACUATION PLAN

IN CASE OF EMERGENCY CALL 911

### MAIN LEVEL

Location Address: 437 Tower St, Saint Paul, Minnesota, 55119

### 6) Interior Photos (437 Tower Street, St Paul, MN)