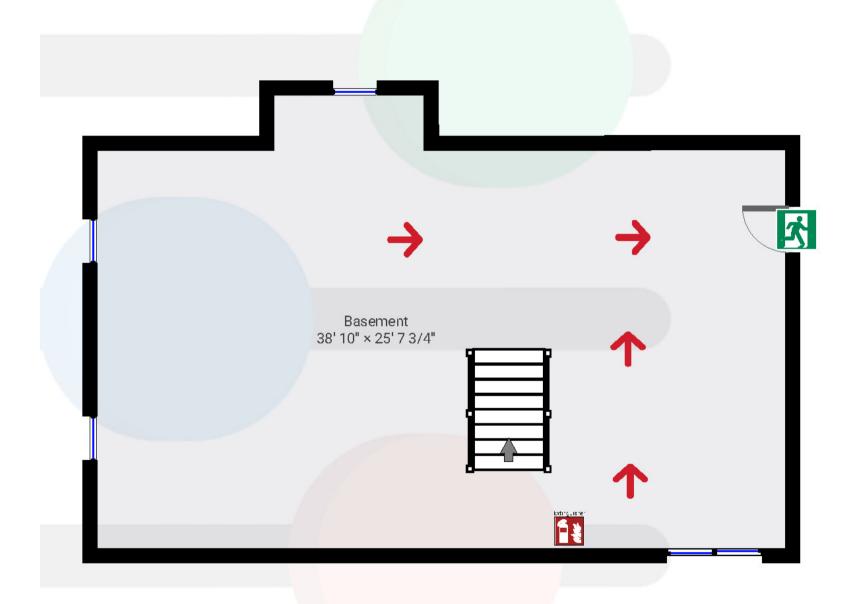

#### **EMERGENCY FLOOR LAYOUT**

#### **LEGEND**

Evacuation Route

Fire Extinguisher

### EMERGENCY EVACUATION PLAN

IN CASE OF EMERGENCY CALL 911