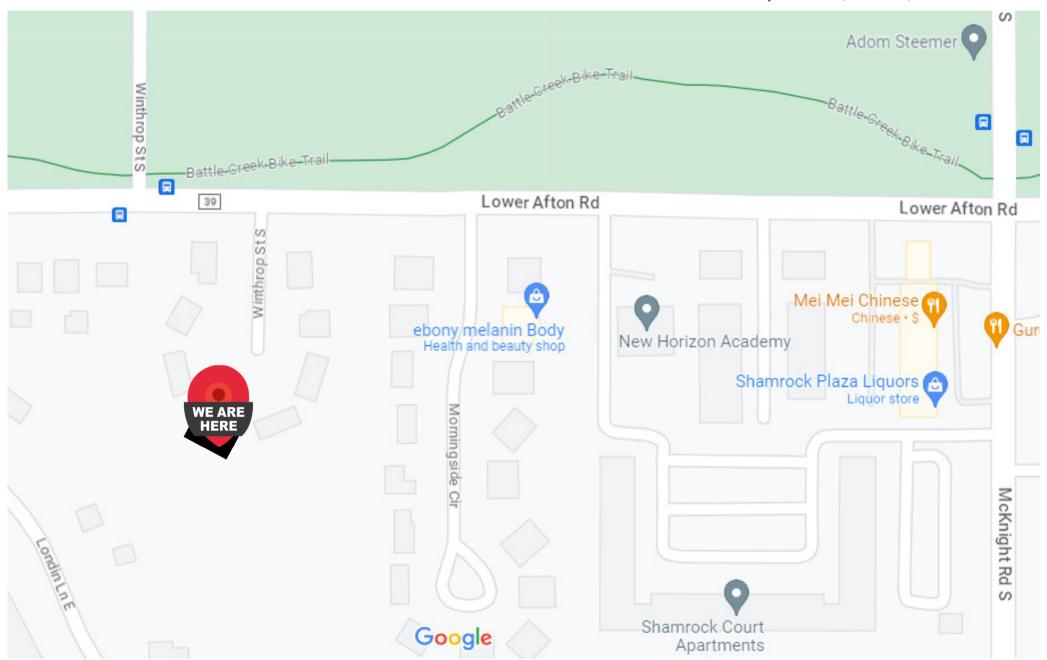

## 1) Show Google location of our facilities

305 Winthrop Street S, St Paul, MN 55119

<u>Satellite View</u> 305 **Winthrop Street** S, St Paul, MN 55119