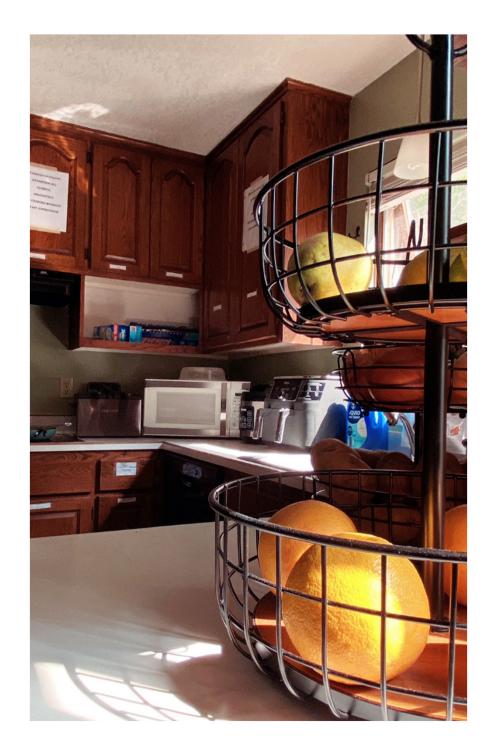

Google location of our facilities



305 Winthrop Street S, St Paul, MN 55119



<u>Satellite View</u> 305 **Winthrop Street** S, St Paul, MN 55119



### 2) Include the Floor Plans of our facility on the website (showing furniture)

### **BASEMENT FLOOR LAYOUT**



#### **GROUND FLOOR LAYOUT**



#### **FIRST FLOOR LAYOUT**







#### **EMERGENCY FLOOR LAYOUT**

▼ 1st Floor

TOTAL AREA: 853.34 sq ft · LIVING AREA: 853.34 sq ft · ROOMS: 3



3) Phone number and Address should be Boldy seen at the TOP of the website (e.g)

Phone: 651.428.9170

Address: 305 Winthrop St S, St Paul, MN 55119

# 4) Colors of the website should range from tones and shades of BLUE (e.g)









TEMPLATE KIT

25+ ELEMENTOR SECTIONS









### 5) Interior Photos (305 Winthrop St S, St Paul, MN)































Satellite View



#### **EMERGENCY FLOOR LAYOUT**





#### **LEGEND**

Evacuation Route







Fire Extinguisher



### EMERGENCY EVACUATION PLAN

IN CASE OF EMERGENCY CALL 911

### MAIN LEVEL

Location Address: 437 Tower St, Saint Paul, Minnesota, 55119

### 6) Interior Photos (437 Tower Street, St Paul, MN)