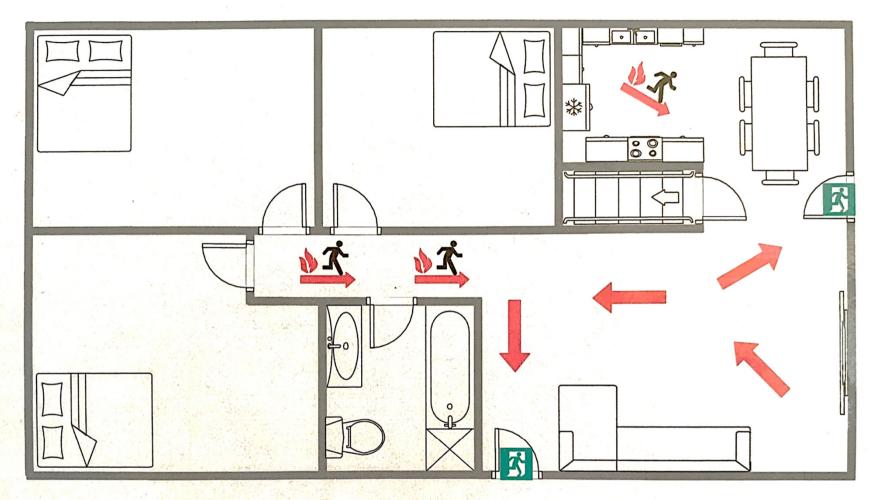

#### **EMERGENCY FLOOR LAYOUT**

▼ 1st Floor

TOTAL AREA: 853.34 sq ft · LIVING AREA: 853.34 sq ft · ROOMS: 3

3) Phone number and Address should be Boldy seen at the TOP of the website (e.g)

Phone: 651.428.9170

#### **EMERGENCY FLOOR LAYOUT**

#### **LEGEND**

Evacuation Route

Fire Extinguisher

### EMERGENCY EVACUATION PLAN

IN CASE OF EMERGENCY CALL 911

### MAIN LEVEL

Location Address: 437 Tower St, Saint Paul, Minnesota, 55119