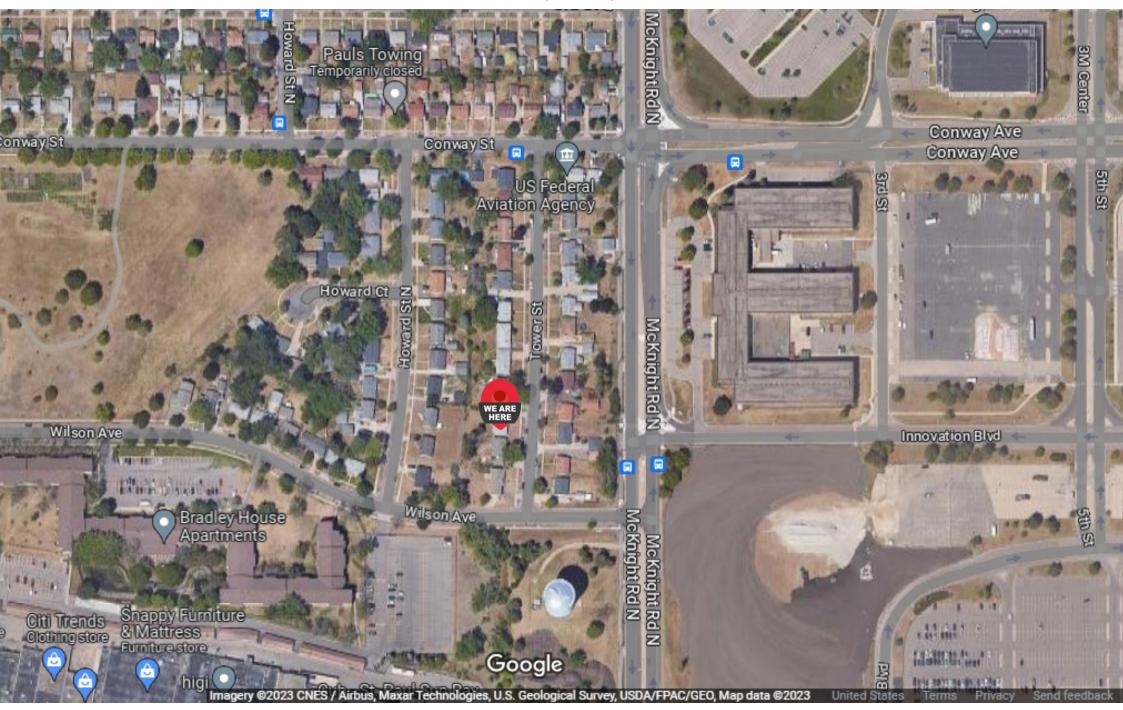

## 1) Show Google location of our facilities

305 Winthrop Street S, St Paul, MN 55119

<u>Satellite View</u> 305 **Winthrop Street** S, St Paul, MN 55119