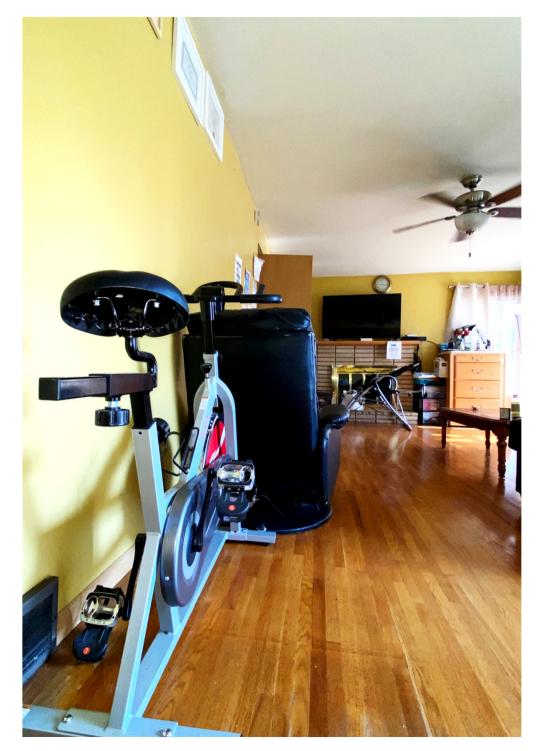

#### **EMERGENCY FLOOR LAYOUT**

▼ 1st Floor

TOTAL AREA: 853.34 sq ft · LIVING AREA: 853.34 sq ft · ROOMS: 3



3) Phone number and Address should be Boldy seen at the TOP of the website (e.g)

Phone: 651.428.9170

Address: 305 Winthrop St S, St Paul, MN 55119

# 4) Colors of the website should range from tones and shades of BLUE (e.g)









TEMPLATE KIT

25+ ELEMENTOR SECTIONS









### 5) Interior Photos (305 Winthrop St S, St Paul, MN)































Satellite View



#### **EMERGENCY FLOOR LAYOUT**





#### **LEGEND**

Evacuation Route







Fire Extinguisher



### EMERGENCY EVACUATION PLAN

IN CASE OF EMERGENCY CALL 911

### MAIN LEVEL

Location Address: 437 Tower St, Saint Paul, Minnesota, 55119

### 6) Interior Photos (437 Tower Street, St Paul, MN)