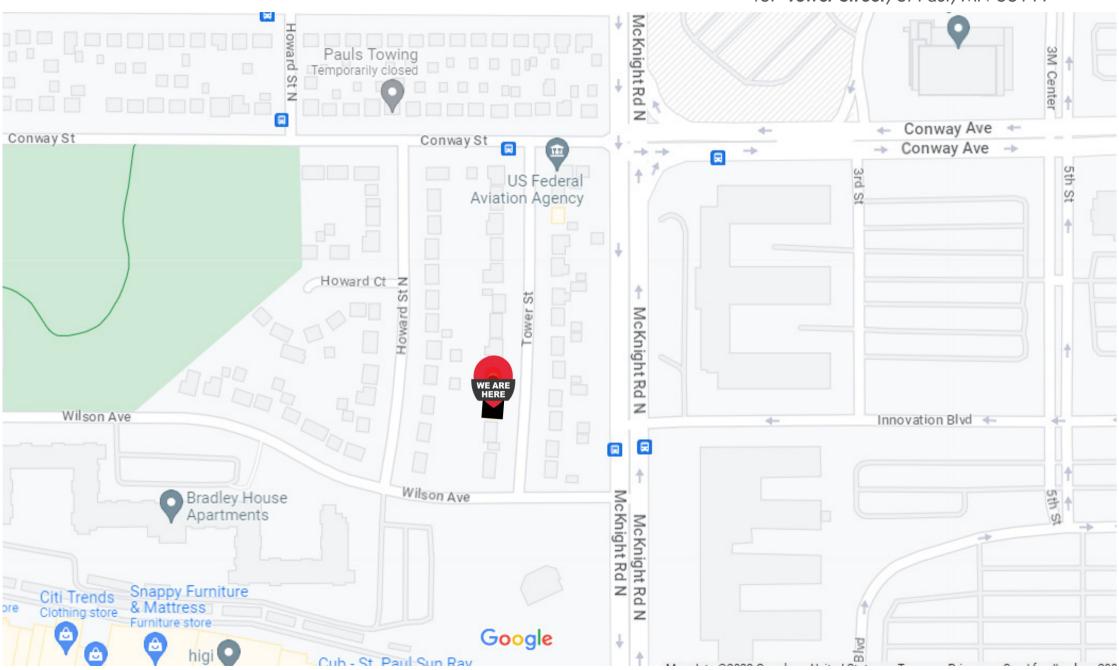

## 1) Show Google location of our facilities

305 Winthrop Street S, St Paul, MN 55119

<u>Satellite View</u> 305 **Winthrop Street** S, St Paul, MN 55119