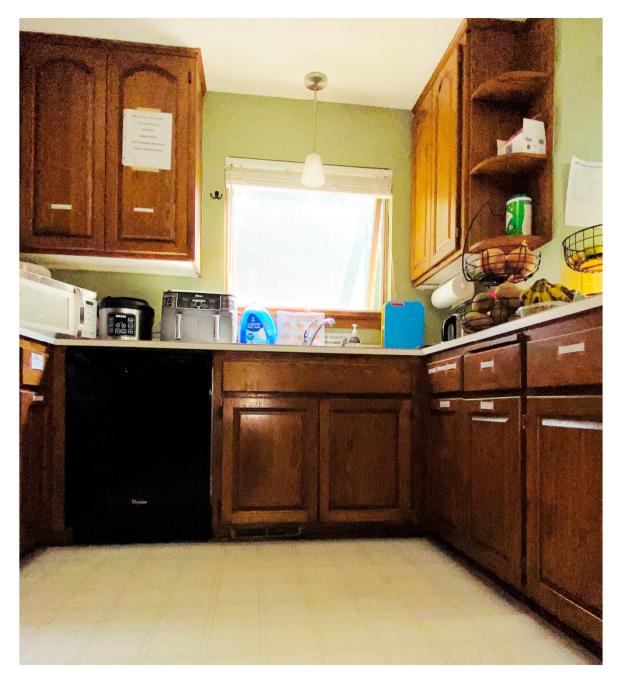

Show Google location of our facilities



305 Winthrop Street S, St Paul, MN 55119



<u>Satellite View</u> 305 **Winthrop Street** S, St Paul, MN 55119



### 2) Include the Floor Plans of our facility on the website (showing furniture)

### **BASEMENT FLOOR LAYOUT**



#### **GROUND FLOOR LAYOUT**



#### **FIRST FLOOR LAYOUT**







#### **EMERGENCY FLOOR LAYOUT**

▼ 1st Floor

TOTAL AREA: 853.34 sq ft · LIVING AREA: 853.34 sq ft · ROOMS: 3



3) Phone number and Address should be Boldy seen at the TOP of the website (e.g)

Phone: 651.428.9170

Address: 305 Winthrop St S, St Paul, MN 55119

# 4) Colors of the website should range from tones and shades of BLUE (e.g)









TEMPLATE KIT

25+ ELEMENTOR SECTIONS









### 5) Interior Photos (305 Winthrop St S, St Paul, MN)































Satellite View



#### **EMERGENCY FLOOR LAYOUT**





#### **LEGEND**

Evacuation Route







Fire Extinguisher



### EMERGENCY EVACUATION PLAN

IN CASE OF EMERGENCY CALL 911

### MAIN LEVEL

Location Address: 437 Tower St, Saint Paul, Minnesota, 55119

### 6) Interior Photos (437 Tower Street, St Paul, MN)