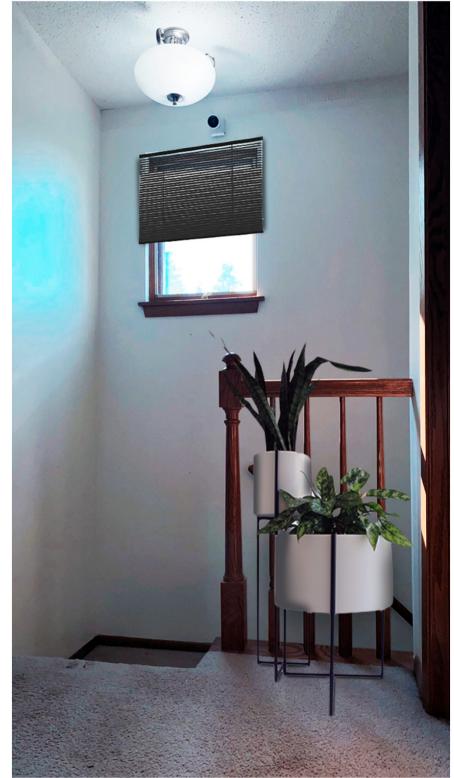

) Show Google location of our facilities



305 Winthrop Street S, St Paul, MN 55119



<u>Satellite View</u> 305 **Winthrop Street** S, St Paul, MN 55119



### 2) Include the Floor Plans of our facility on the website (showing furniture)

### **BASEMENT FLOOR LAYOUT**



#### **GROUND FLOOR LAYOUT**



#### **FIRST FLOOR LAYOUT**







#### **EMERGENCY FLOOR LAYOUT**

▼ 1st Floor

TOTAL AREA: 853.34 sq ft · LIVING AREA: 853.34 sq ft · ROOMS: 3



3) Phone number and Address should be Boldy seen at the TOP of the website (e.g)

Phone: 651.428.9170

Address: 305 Winthrop St S, St Paul, MN 55119

# 4) Colors of the website should range from tones and shades of BLUE (e.g)









TEMPLATE KIT

25+ ELEMENTOR SECTIONS









### 5) Interior Photos (305 Winthrop St S, St Paul, MN)































Satellite View



#### **EMERGENCY FLOOR LAYOUT**





#### **LEGEND**

Evacuation Route







Fire Extinguisher



### EMERGENCY EVACUATION PLAN

IN CASE OF EMERGENCY CALL 911

### MAIN LEVEL

Location Address: 437 Tower St, Saint Paul, Minnesota, 55119

### 6) Interior Photos (437 Tower Street, St Paul, MN)