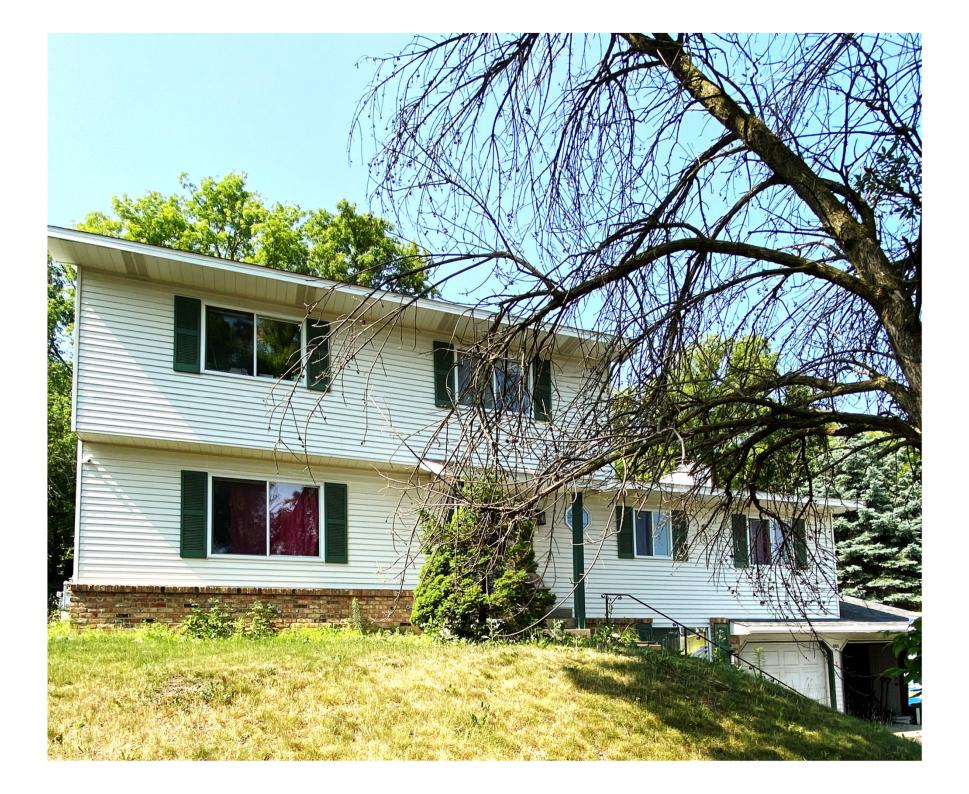

305 Winthrop Street S, St Paul, MN 55119





## 1) Show Google location of our facilities



305 Winthrop Street S, St Paul, MN 55119



<u>Satellite View</u> 305 **Winthrop Street** S, St Paul, MN 55119



### 2) Include the Floor Plans of our facility on the website (showing furniture)

### **BASEMENT FLOOR LAYOUT**



#### **GROUND FLOOR LAYOUT**



#### **FIRST FLOOR LAYOUT**







#### **EMERGENCY FLOOR LAYOUT**

▼ 1st Floor

TOTAL AREA: 853.34 sq ft · LIVING AREA: 853.34 sq ft · ROOMS: 3



3) Phone number and Address should be Boldy seen at the TOP of the website (e.g)

Phone: 651.428.9170

Address: 305 Winthrop St S, St Paul, MN 55119

# 4) Colors of the website should range from tones and shades of BLUE (e.g)









TEMPLATE KIT

25+ ELEMENTOR SECTIONS









### 5) Interior Photos (305 Winthrop St S, St Paul, MN)