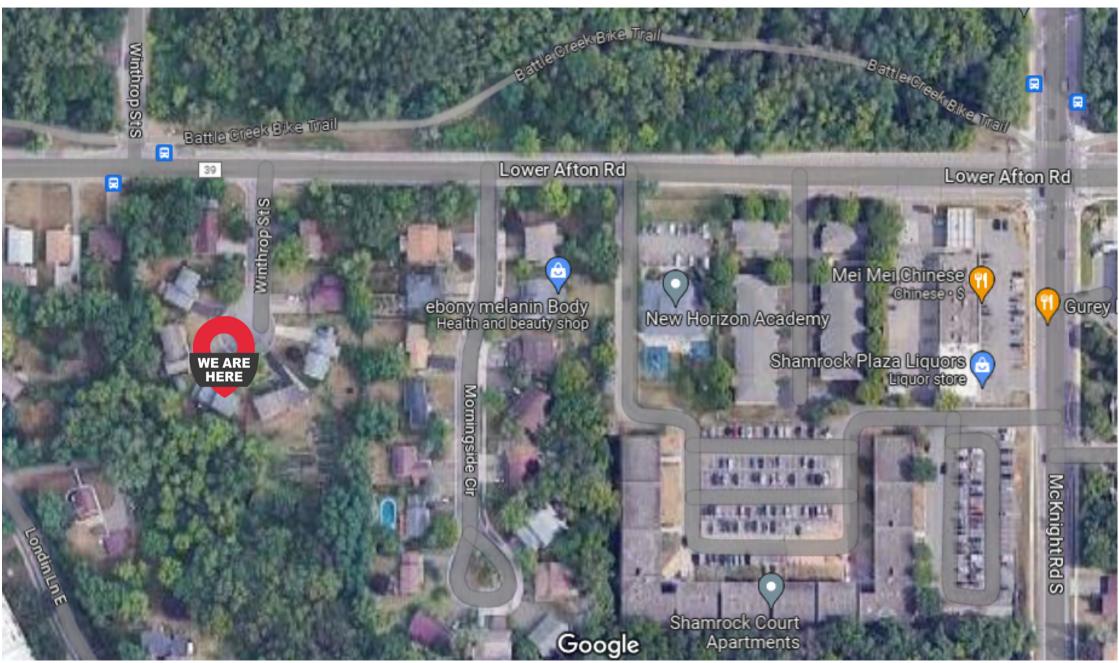

## 1) Show Google location of our facilities

305 Winthrop Street S, St Paul, MN 55119

<u>Satellite View</u> 305 **Winthrop Street** S, St Paul, MN 55119