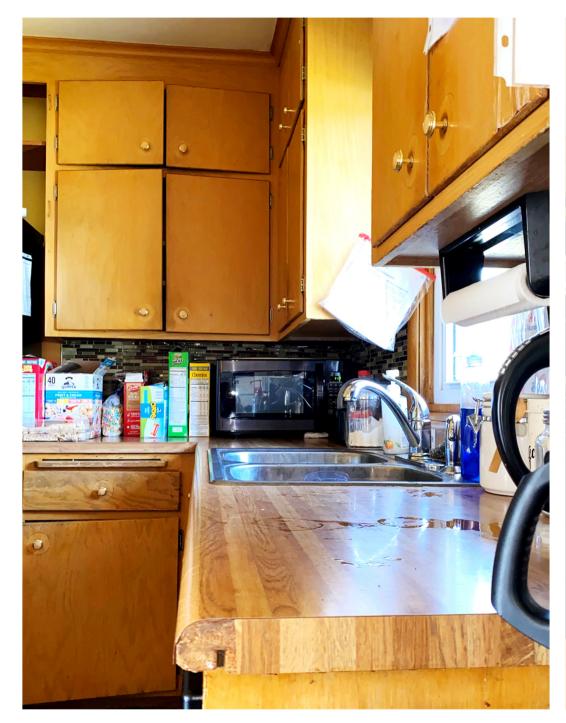

*EMERGENCY FLOOR LAYOUT**

▼ 1st Floor

TOTAL AREA: 853.34 sq ft · LIVING AREA: 853.34 sq ft · ROOMS: 3



3) Phone number and Address should be Boldy seen at the TOP of the website (e.g)

Phone: 651.428.9170

Address: 305 Winthrop St S, St Paul, MN 55119

# 4) Colors of the website should range from tones and shades of BLUE (e.g)









TEMPLATE KIT

25+ ELEMENTOR SECTIONS









### 5) Interior Photos (305 Winthrop St S, St Paul, MN)































Satellite View



#### **EMERGENCY FLOOR LAYOUT**





#### **LEGEND**

Evacuation Route







Fire Extinguisher



### EMERGENCY EVACUATION PLAN

IN CASE OF EMERGENCY CALL 911

### MAIN LEVEL

Location Address: 437 Tower St, Saint Paul, Minnesota, 55119

### 6) Interior Photos (437 Tower Street, St Paul, MN)